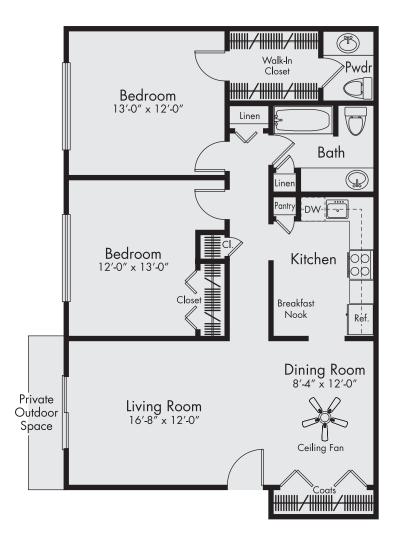

## THE PEMBROOK

2 Bedroom // 1.5 Bath // Approx. 1,000 sf

The Pembrook's foyer opens to reveal a huge living room with access to a private patio or balcony. The L-shaped, eat-in kitchen includes full appliances, pantry and breakfast nook. In addition to tons of storage and closet space, the Pembrook includes two bedrooms located at the back of the apartment home for additional privacy. The bedroom suite includes a half bath accessible through a walk-in closet. The second bedroom showcases a large closet and convenient access to the central bath.